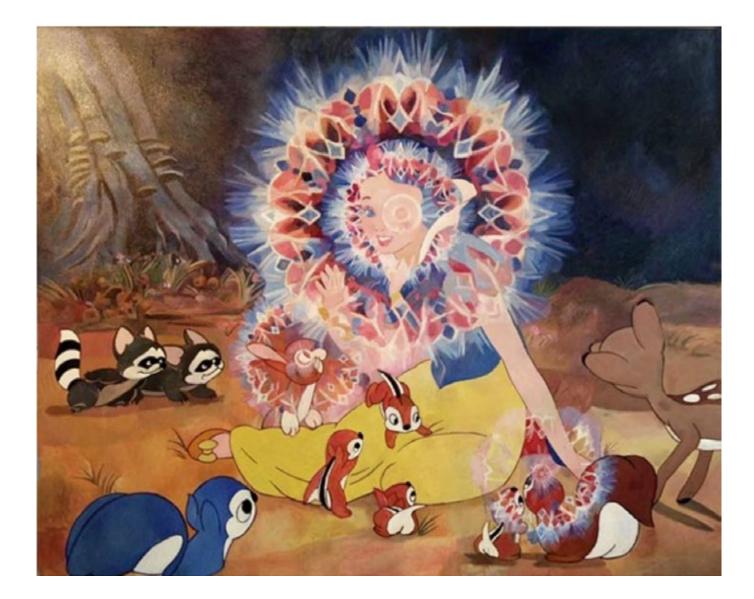

My Name is Snow White 2014 Oil on Canvas 160 x130 cm

The Race of the Barbary Horses 2013 Oil on Canvas 200 x 120 cm

Snow in Auvergne 2014 Oil paint on canvas

framed 110 x 140 cm

Recomposing Chardin 2013 Oil on Canvas 70 x 85 cm