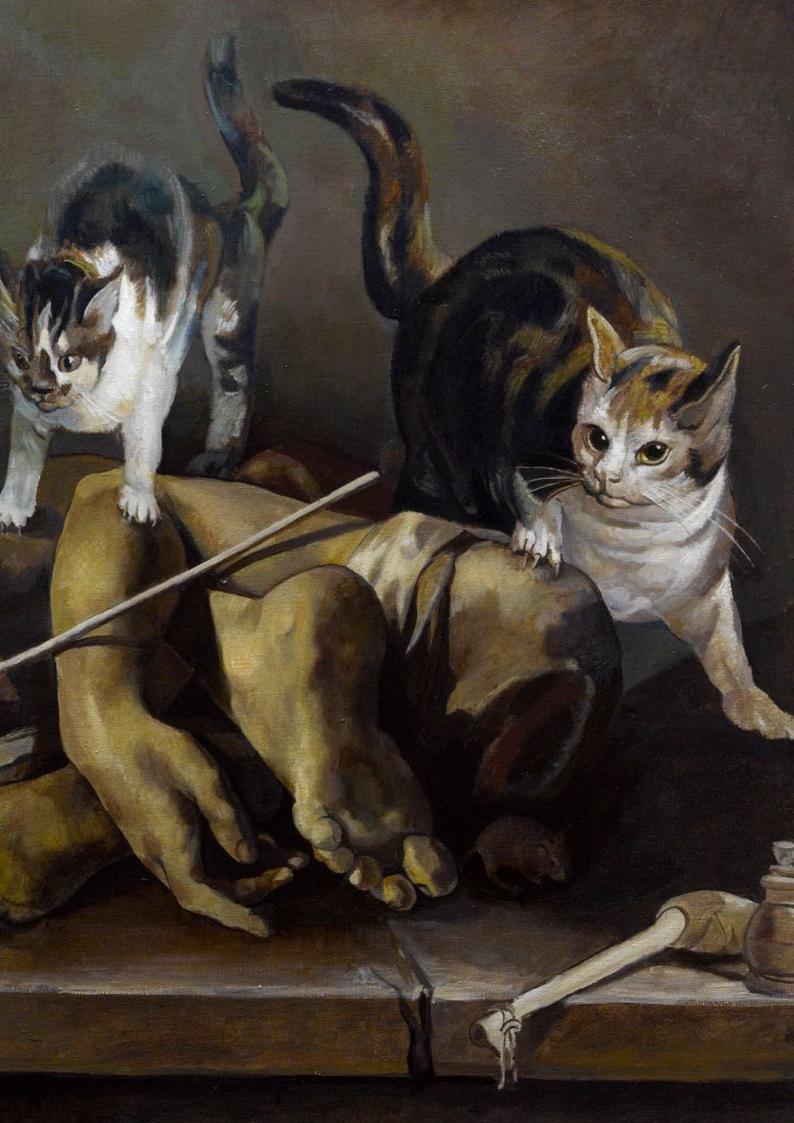

Lips red as a rose, hair black as ebony, skin white as snow 2010 Etching on Japanese restoration paper 73 x 56 cm

Still Life (Truncated Limbs And Cats) 2013 Oil on Canvas 140 x 84 cm