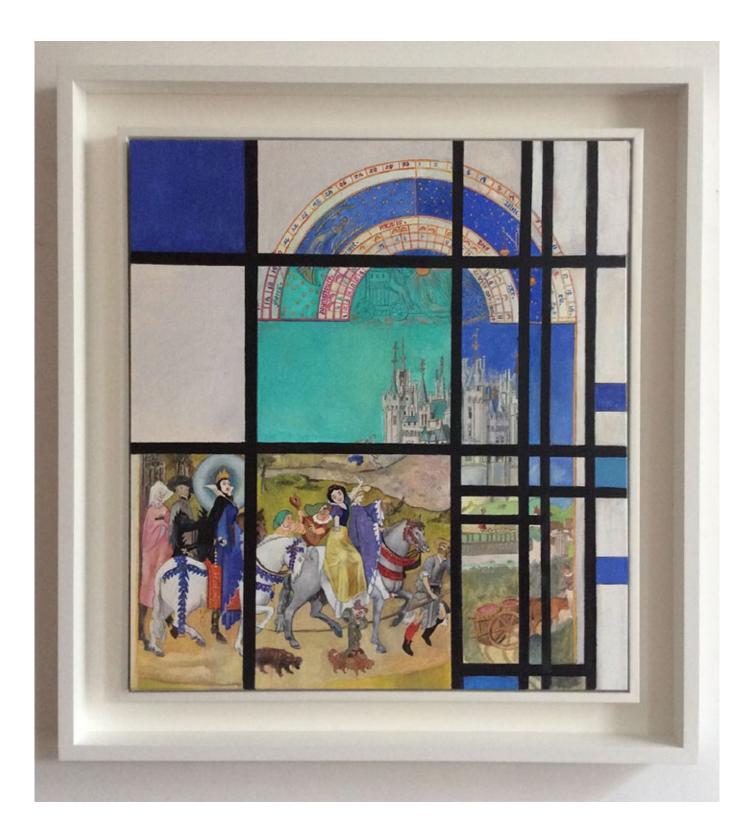

My Name is Snow White 2014 Oil on Canvas 160 x130 cm

The Race of the Barbary Horses 2013 Oil on Canvas 200 x 120 cm

Snow in Auvergne 2014 Oil paint on canvas

framed 110 x 140 cm

Recomposing Chardin 2013 Oil on Canvas 70 x 85 cm