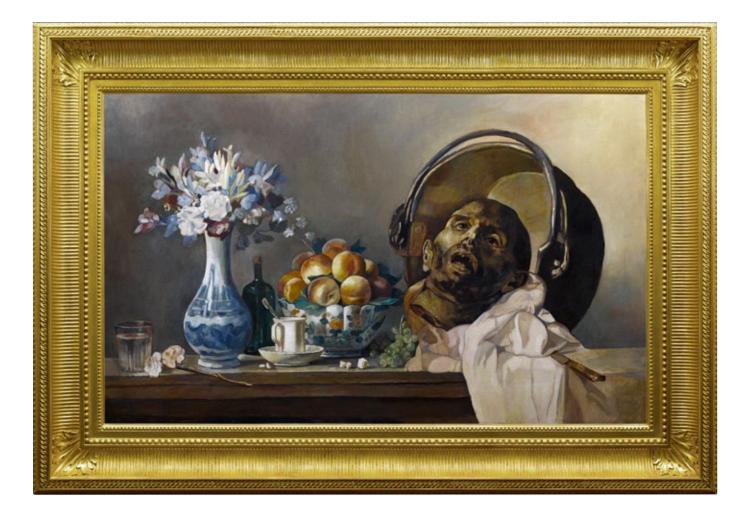

## Still Life (Peaches and Guillotined Head) 2013 Oil on Canvas 140 x 84 cm

Ophelia, skin white as snow, 2014 Monitor, Film 16mm 40 mins 2014