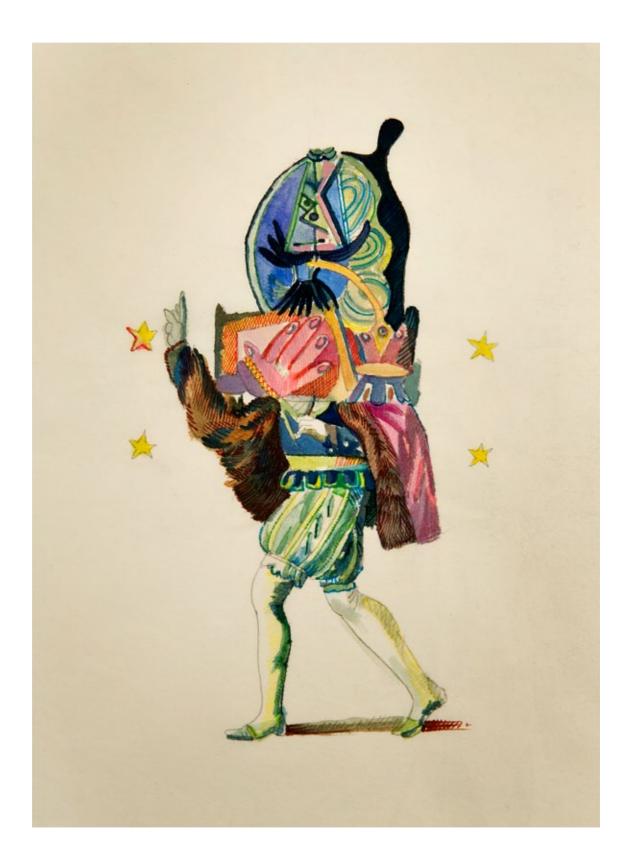

Four Feet Ten in One Sock 2014 Oil paint on canvas 110 x140 cm

Portrait of Alice as Innocent X 2011 Oil on Canvas 167 x140 cm

Ptolemy 2011 Watercolour on watercolour paper 73 x 56 cm

I will run into the wild woods and never come back 2014 Oil on Canvas 110 x140 cm