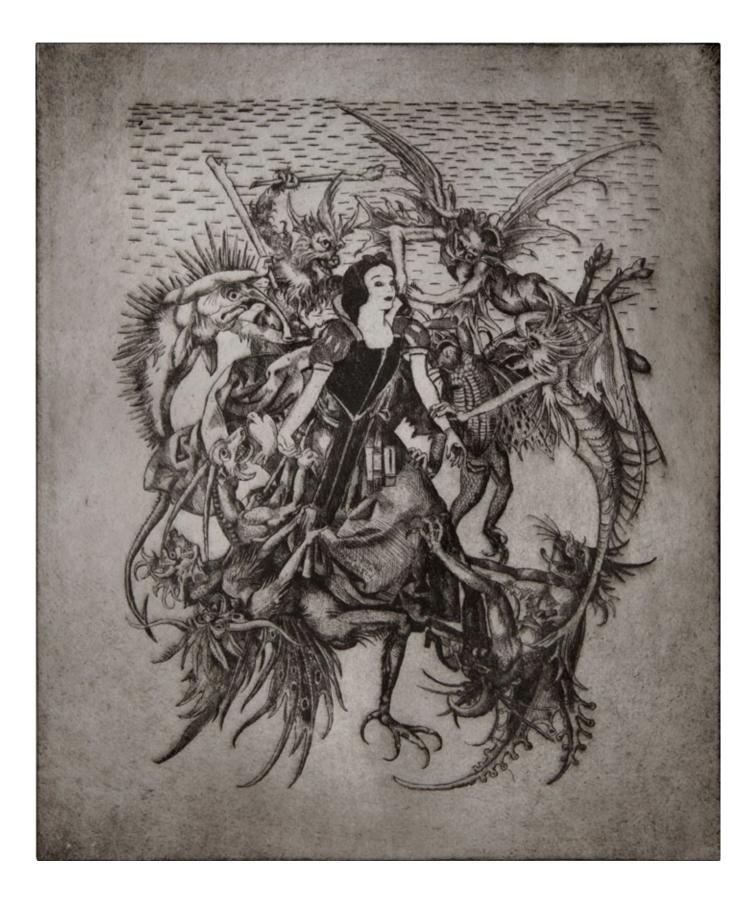

Lips red as a rose, hair black as ebony, skin white as snow 2010 Etching on Japanese restoration paper 73 x 56 cm

Still Life (Truncated Limbs And Cats) 2013 Oil on Canvas 140 x 84 cm