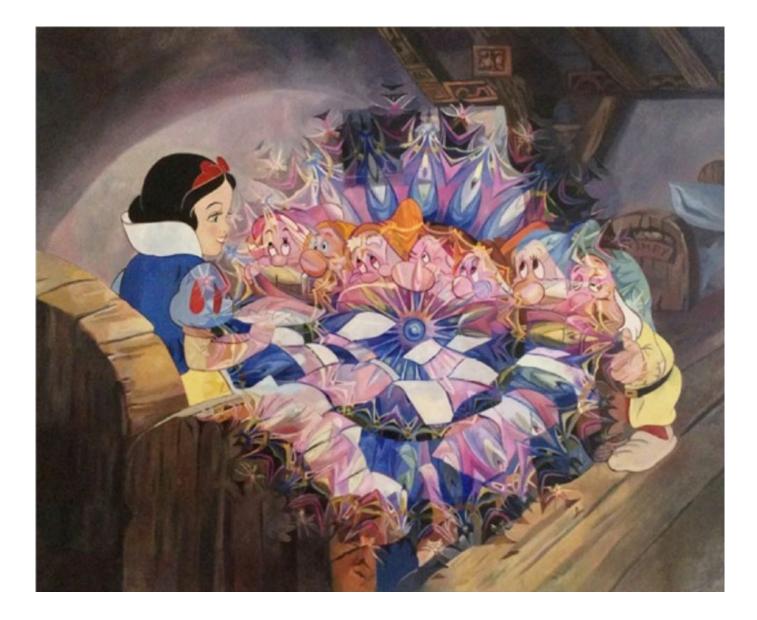

Four Feet Ten in One Sock 2014 Oil paint on canvas 110 x140 cm

Portrait of Alice as Innocent X 2011 Oil on Canvas 167 x140 cm

Ptolemy 2011 Watercolour on watercolour paper 73 x 56 cm

I will run into the wild woods and never come back 2014 Oil on Canvas 110 x140 cm