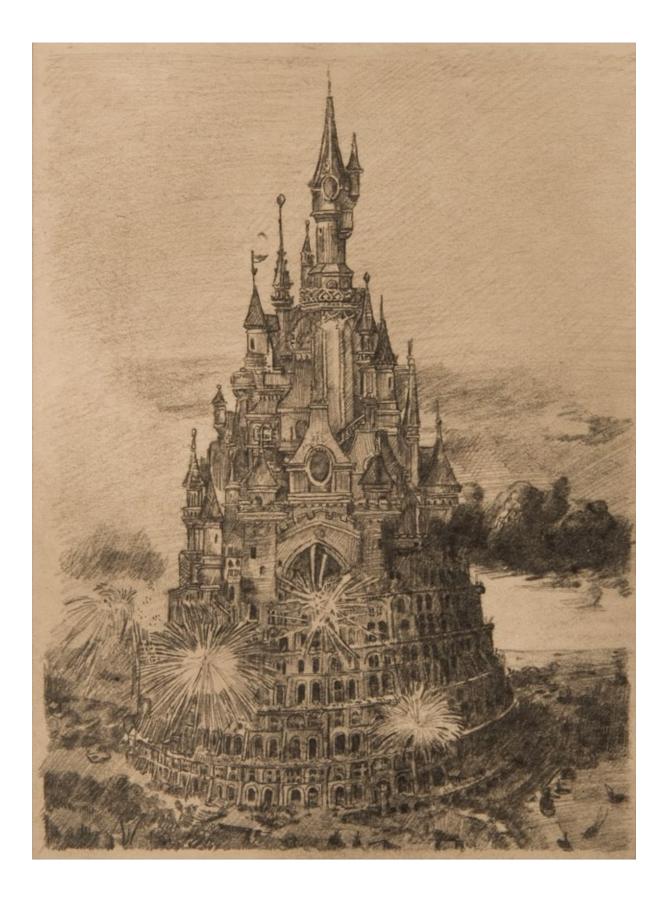

Installation View 2014 Oil on Canvas

The Weeping Duchess 2011 Pencil on japanese restoration paper 73 x 56 cm (framed)

Disney Spires 2011 Pencil on Japanese restoration paper 73 x 56 cm

Inferno 2011 Pencil on Japanese restoration paper 56 x 73 cm (framed)