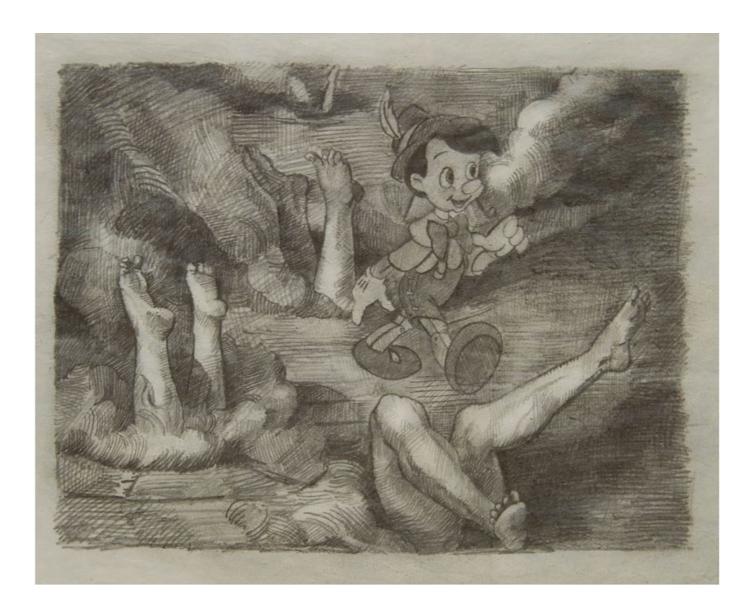

Installation View 2014 Oil on Canvas

The Weeping Duchess 2011 Pencil on japanese restoration paper 73 x 56 cm (framed)

Disney Spires 2011 Pencil on Japanese restoration paper 73 x 56 cm

Inferno 2011 Pencil on Japanese restoration paper 56 x 73 cm (framed)