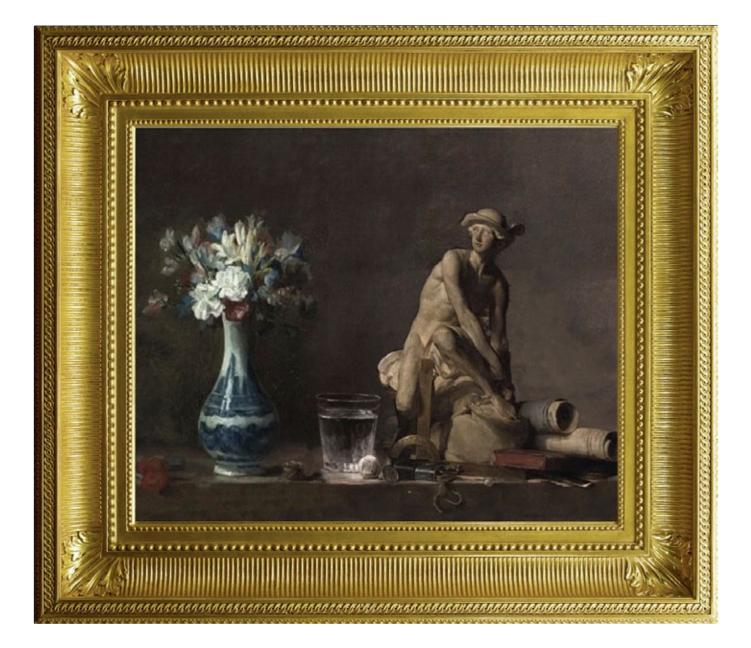

My Name is Snow White 2014 Oil on Canvas 160 x130 cm

The Race of the Barbary Horses 2013 Oil on Canvas 200 x 120 cm

Snow in Auvergne 2014 Oil paint on canvas

framed 110 x 140 cm

Recomposing Chardin 2013 Oil on Canvas 70 x 85 cm