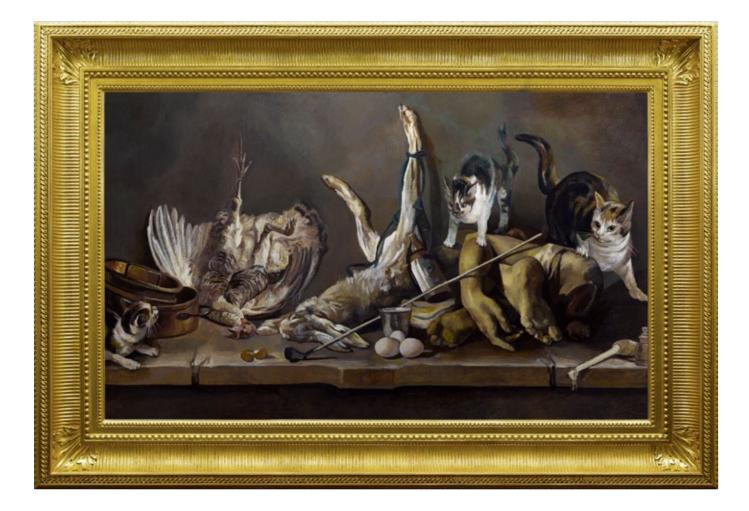

Lips red as a rose, hair black as ebony, skin white as snow 2010 Etching on Japanese restoration paper 73 x 56 cm

Still Life (Truncated Limbs And Cats) 2013 Oil on Canvas 140 x 84 cm