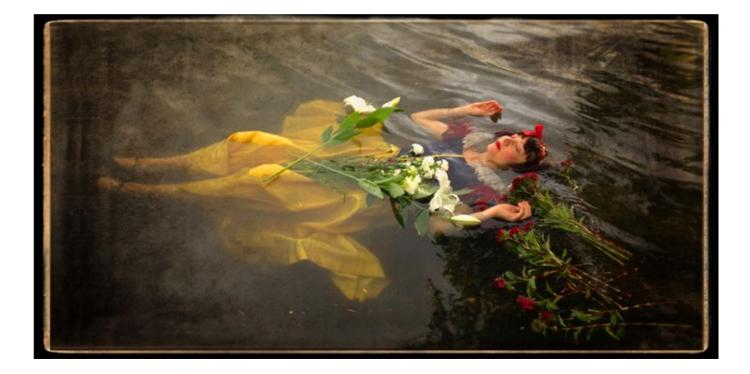

## Still Life (Peaches and Guillotined Head) 2013 Oil on Canvas 140 x 84 cm

Ophelia, skin white as snow, 2014 Monitor, Film 16mm 40 mins 2014