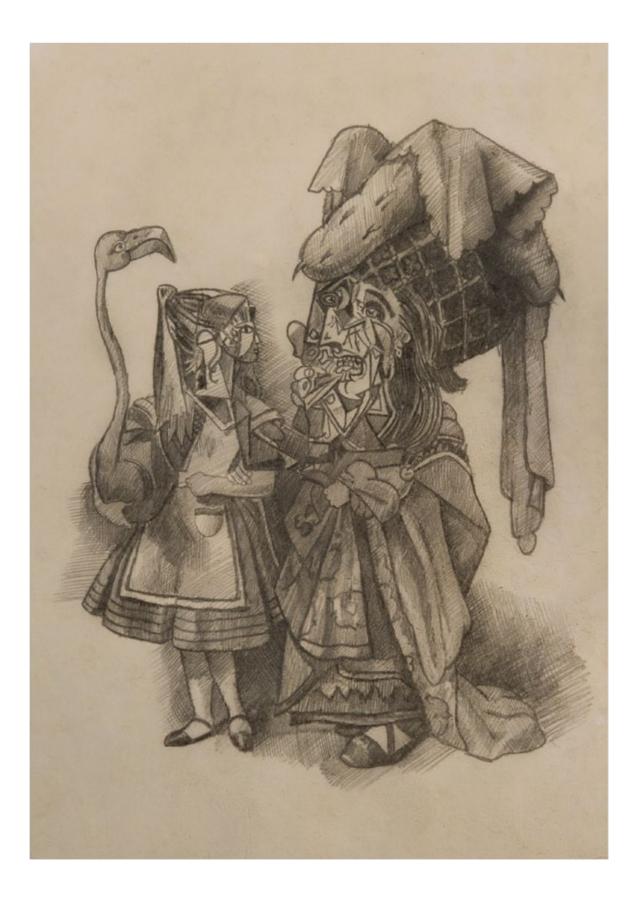

Four Feet Ten in One Sock 2014 Oil paint on canvas 110 x140 cm

Portrait of Alice as Innocent X 2011 Oil on Canvas 167 x140 cm

Ptolemy 2011 Watercolour on watercolour paper 73 x 56 cm

I will run into the wild woods and never come back 2014 Oil on Canvas 110 x140 cm