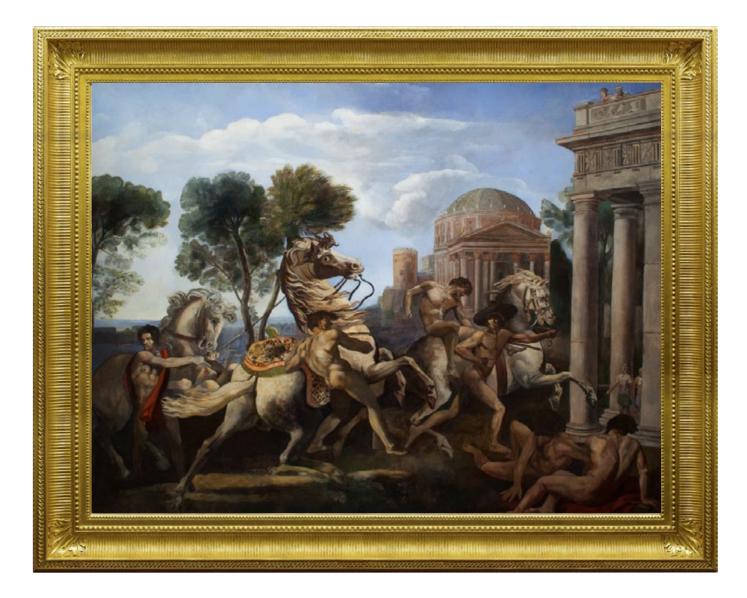

My Name is Snow White 2014 Oil on Canvas 160 x130 cm

The Race of the Barbary Horses 2013 Oil on Canvas 200 x 120 cm

Snow in Auvergne 2014 Oil paint on canvas

framed 110 x 140 cm

Recomposing Chardin 2013 Oil on Canvas 70 x 85 cm